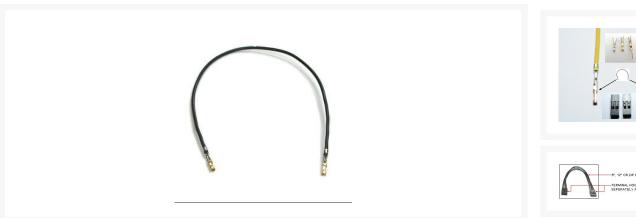

### **Short Description**

This cable is pre-crimped with 0.1" (2.54 mm) female terminals at both ends. Cable is available in 6", 12" and 24" lengths. Ideal for creating your own header to header cable to suit your application using our KK connectors.

## Description

This cable is pre-crimped with 0.1" (2.54 mm) female terminals at both ends. Cable is available in 6", 12" and 24" lengths. Ideal for creating your own header to header cable to suit your application using our KK connectors.