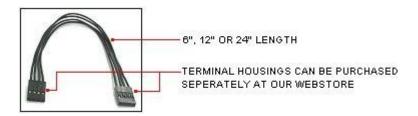

### **Short Description**

This cable is pre-crimped with 0.1" (2.54 mm) female terminals at both ends. Cable is available in 6", 12" and 24" lengths. Ideal for creating your own header to header cable to suit your application using our KK connectors.

## Description

This cable is pre-crimped with 0.1" (2.54 mm) female terminals at both ends. Cable is available in 6", 12" and 24" lengths. Ideal for creating your own header to header cable to suit your application using our KK connectors.

## **Specifications**

- Terminal Crimped Wire F to F
- Product Lengths:
  6 inches length
  12 inches length
  24 inches length
- Terminal: 0.1 inch (2.54 mm) pitch terminal female