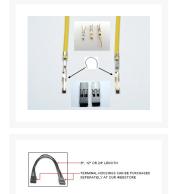

#### MAKE YOUR OWN - HEADER CABLE

The diagram above illustrates how you can create your own 1x4 to 1x4 pin-out cable with 4 pcs of C212 and 2 pcs of 1x4 terminal housings. The terminal housings can be purchased separately at our webstore.

Basically, with some creativity, you can design and make your own, almost any kind of pin-out cable to suit your needs. With C212, connection between 2 headers becomes so easy.