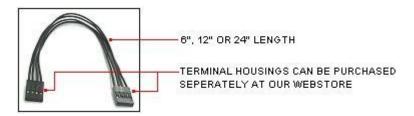

## **Short Description**

This cable is pre-crimped with 0.1" (2.54 mm) female terminals at both ends. Cable is available in 6", 12" and 24" lengths. Ideal for creating your own header to header cable to suit your application using our KK connectors.

## Description

This cable is pre-crimped with 0.1" (2.54 mm) female terminals at both ends. Cable is available in 6", 12" and 24" lengths. Ideal for creating your own header to header cable to suit your application using our KK connectors.

## **Specifications**

- Terminal Crimped Wire F to F
- Product Lengths:
  6 inches length
  12 inches length
  24 inches length
- Terminal: 0.1 inch (2.54 mm) pitch terminal female