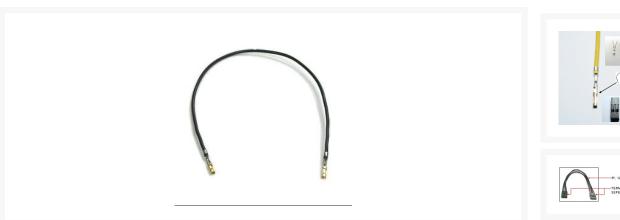

## **Short Description**

This cable is pre-crimped with 0.1" (2.54 mm) female terminals at both ends. Cable is available in 6", 12" and 24" lengths. Ideal for creating your own header to header cable to suit your application using our KK connectors.

## Description

This cable is pre-crimped with 0.1" (2.54 mm) female terminals at both ends. Cable is available in 6", 12" and 24" lengths. Ideal for creating your own header to header cable to suit your application using our KK connectors.