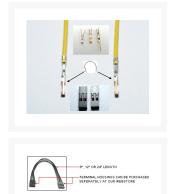

#### MAKE YOUR OWN - HEADER CABLE

The diagram above illustrates how you can create your own 1x4 to 1x4 pin-out cable with 4 pcs of C212 and 2 pcs of 1x4 terminal housings. The terminal housings can be purchased separately at our webstore.

Basically, with some creativity, you can design and make your own, almost any kind of pin-out cable to suit your needs. With C212, connection between 2 headers becomes so easy.