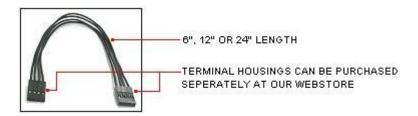

### **Short Description**

This cable is pre-crimped with 0.1" (2.54 mm) female terminals at both ends. Cable is available in 6", 12" and 24" lengths. Ideal for creating your own header to header cable to suit your application using our KK connectors.

## Description

This cable is pre-crimped with 0.1" (2.54 mm) female terminals at both ends. Cable is available in 6", 12" and 24" lengths. Ideal for creating your own header to header cable to suit your application using our KK connectors.