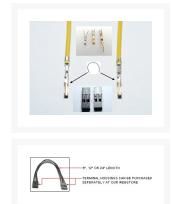

#### MAKE YOUR OWN - HEADER CABLE

The diagram above illustrates how you can create your own 1x4 to 1x4 pin-out cable with 4 pcs of C212 and 2 pcs of 1x4 terminal housings. The terminal housings can be purchased separately at our webstore.

Basically, with some creativity, you can design and make your own, almost any kind of pin-out cable to suit your needs. With C212, connection between 2 headers becomes so easy.