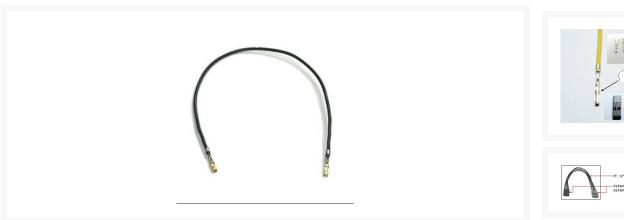

### **Short Description**

This cable is pre-crimped with 0.1" (2.54 mm) female terminals at both ends. Cable is available in 6", 12" and 24" lengths. Ideal for creating your own header to header cable to suit your application using our KK connectors.

## Description

This cable is pre-crimped with 0.1" (2.54 mm) female terminals at both ends. Cable is available in 6", 12" and 24" lengths. Ideal for creating your own header to header cable to suit your application using our KK connectors.