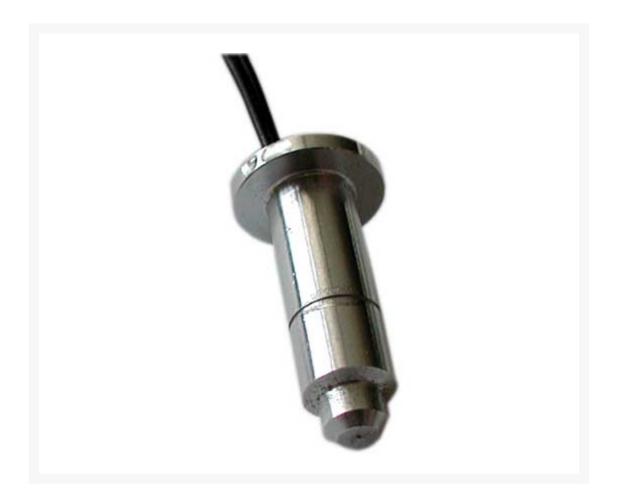

## **Product Images**

## Description

This water temp probe is a push-in system. You can push it into a t-piece or into the compensation tank. A sensitive analogue sensor is embedded in the plug. Up to 6 water temp probes can be connected to the T-Balancer. The plug is made of aluminium to ensure an optimal heat conductivity.