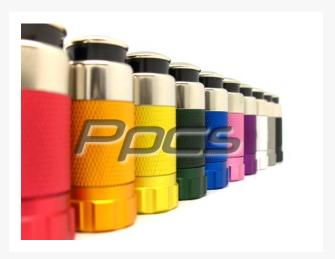

## **Short Description**

Rechargeable LED Light For Your Vehicle (or Computer)

Spotlight replaces your cars cigarette lighter. It is a bright LED light that is always ready and available when you need some extra light.

#### **Product Details:**

Rechargeable LED Light For Your Vehicle (or Computer)

Spotlight replaces your cars cigarette lighter. It is a bright LED light that is always ready and available when you need some extra light. Whether it's changing a tire, searching for a lost item, walking through a dark parking lot or locating your keys, the spotlight will always be at it's peak power. Spotlight plugs in and charges from your vehicle's cigarette lighter or one of our custom 5.25" computer chassis drive bays with 12V power ports!.

#### Specifications:

- High output .5 watt LED, 28 Lumens
- Colorful anodized aluminum body
- Rechargeable Ni-MH battery
- Fits most 12 volt automotive style power outlets
- Red glow 'charging' indicator
- Length: under 2 inches / 50mm
- Weight: 1.6 ounces / 45 grams
- 120+ minutes per charge, charges in 7 hours
- Testing: impact, salt water spray, fatigue, IEC IP
- Submersible
- Patent pending