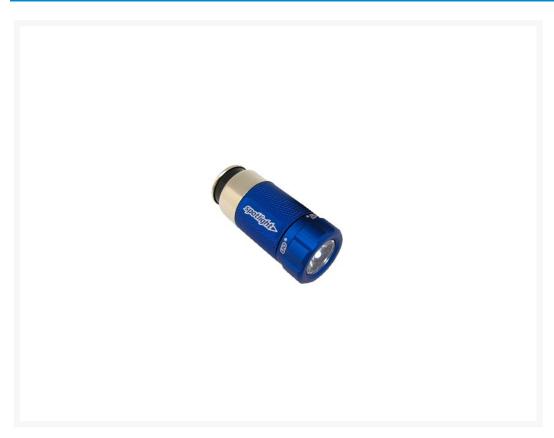

## **Short Description**

Rechargeable LED Light For Your Vehicle (or Computer)

Spotlight replaces your cars cigarette lighter. It is a bright LED light that is always ready and available when you need some extra light.

#### **Product Details:**

Rechargeable LED Light For Your Vehicle (or Computer)

Spotlight replaces your cars cigarette lighter. It is a bright LED light that is always ready and available when you need some extra light. Whether it's changing a tire, searching for a lost item, walking through a dark parking lot or locating your keys, the spotlight will always be at it's peak power. Spotlight plugs in and charges from your vehicle's cigarette lighter or one of our custom 5.25" computer chassis drive bays with 12V power ports!.