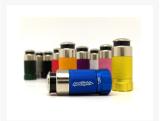

## **Short Description**

Rechargeable LED Light For Your Vehicle (or Computer)

Spotlight replaces your cars cigarette lighter. It is a bright LED light that is always ready and available when you need some extra light.

#### **Product Details:**

Rechargeable LED Light For Your Vehicle (or Computer)

Spotlight replaces your cars cigarette lighter. It is a bright LED light that is always ready and available when you need some extra light. Whether it's changing a tire, searching for a lost item, walking through a dark parking lot or locating your keys, the spotlight will always be at it's peak power. Spotlight plugs in and charges from your vehicle's cigarette lighter or one of our custom 5.25" computer chassis drive bays with 12V power ports!.

#### Specifications:

- High output .5 watt LED, 28 Lumens
- Colorful anodized aluminum body
- Rechargeable Ni-MH battery
- Fits most 12 volt automotive style power outlets
- Red glow 'charging' indicator
- Length: under 2 inches / 50mm
- Weight: 1.6 ounces / 45 grams
- 120+ minutes per charge, charges in 7 hours
- Testing: impact, salt water spray, fatigue, IEC IP
- Submersible
- Patent pending