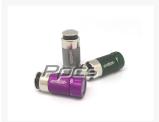

## **Short Description**

Rechargeable LED Light For Your Vehicle (or Computer)

Spotlight replaces your cars cigarette lighter. It is a bright LED light that is always ready and available when you need some extra light.

#### **Product Details:**

Rechargeable LED Light For Your Vehicle (or Computer)

Spotlight replaces your cars cigarette lighter. It is a bright LED light that is always ready and available when you need some extra light. Whether it's changing a tire, searching for a lost item, walking through a dark parking lot or locating your keys, the spotlight will always be at it's peak power. Spotlight plugs in and charges from your vehicle's cigarette lighter or one of our custom 5.25" computer chassis drive bays with 12V power ports!.

#### Specifications:

- High output .5 watt LED, 28 Lumens
- Colorful anodized aluminum body
- Rechargeable Ni-MH battery
- Fits most 12 volt automotive style power outlets
- Red glow 'charging' indicator
- Length: under 2 inches / 50mm
- Weight: 1.6 ounces / 45 grams
- 120+ minutes per charge, charges in 7 hours
- Testing: impact, salt water spray, fatigue, IEC IP
- Submersible
- Patent pending