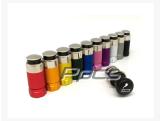

## **Short Description**

Rechargeable LED Light For Your Vehicle (or Computer)

Spotlight replaces your cars cigarette lighter. It is a bright LED light that is always ready and available when you need some extra light.

#### **Product Details:**

Rechargeable LED Light For Your Vehicle (or Computer)

Spotlight replaces your cars cigarette lighter. It is a bright LED light that is always ready and available when you need some extra light. Whether it's changing a tire, searching for a lost item, walking through a dark parking lot or locating your keys, the spotlight will always be at it's peak power. Spotlight plugs in and charges from your vehicle's cigarette lighter or one of our custom 5.25" computer chassis drive bays with 12V power ports!.

#### Specifications:

- High output .5 watt LED, 28 Lumens
- Colorful anodized aluminum body
- Rechargeable Ni-MH battery
- Fits most 12 volt automotive style power outlets
- Red glow 'charging' indicator
- Length: under 2 inches / 50mm
- Weight: 1.6 ounces / 45 grams
- 120+ minutes per charge, charges in 7 hours
- Testing: impact, salt water spray, fatigue, IEC IP
- Submersible
- Patent pending