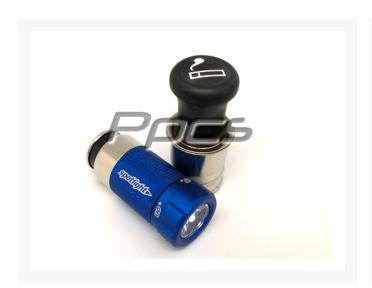

## **Short Description**

Rechargeable LED Light For Your Vehicle (or Computer)

Spotlight replaces your cars cigarette lighter. It is a bright LED light that is always ready and available when you need some extra light.

#### **Product Details:**

Rechargeable LED Light For Your Vehicle (or Computer)

Spotlight replaces your cars cigarette lighter. It is a bright LED light that is always ready and available when you need some extra light. Whether it's changing a tire, searching for a lost item, walking through a dark parking lot or locating your keys, the spotlight will always be at it's peak power. Spotlight plugs in and charges from your vehicle's cigarette lighter or one of our custom 5.25" computer chassis drive bays with 12V power ports!.

Many accessory 12 volt power outlets are larger than the cigarette lighter outlet. Spotlight will not fit properly in the larger accessory style power outlets. Do not modify your spotlight in any way. If it does not fit your vehicle's cigarette lighter outlet please see the accessory section for an adapter. Many newer cars are offered as "non smoking" and do not have the traditional cigarette lighter, however they retain the outlet and simply place a removable cap over it.

#### Specifications:

- High output .5 watt LED, 28 Lumens
- Colorful anodized aluminum body
- Rechargeable Ni-MH battery
- Fits most 12 volt automotive style power outlets
- Red glow 'charging' indicator
- Length: under 2 inches / 50mm
- Weight: 1.6 ounces / 45 grams
- 120+ minutes per charge, charges in 7 hours
- Testing: impact, salt water spray, fatigue, IEC IP
- Submersible
- Patent pending