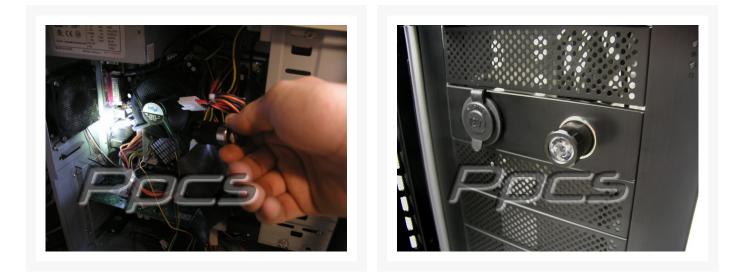

Spotlight is a bright LED light that is always ready and available when you need some extra light. Whether it's checking the jumpers on your motherboard or reseting the CMOS, the spotlight will always be at it's peak power. Spotlight plugs in and charges from your vehicle's cigarette lighter or one of our custom 5.25" computer chassis drive bays with 12V power ports!.

Optional Spotlight Colors (order below):

\*\*\* Meant to fit any Lian Li case. Fitting in any other case may require modification of the mounting bracket for screw holes.