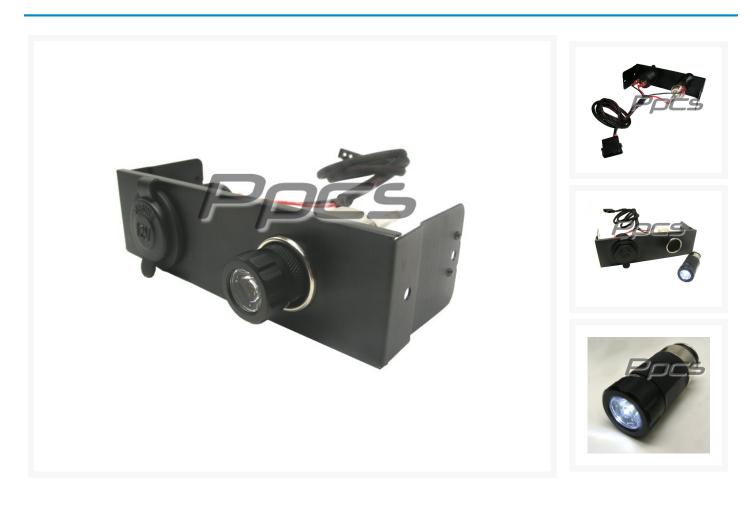

This 12 volt receptacle is manufactured from corrosion resistant marine grade materials. An unique interconnecting system securely locks the plug into the receptacle resulting in a positive and moisture proof connection. Simply line up the tabs on the plug with the arrows on the receptacle and press the plug into the receptacle until it seats. The plug is locked into place. To remove the plug, just rotate it 20 degrees and pull out. Receptacle features a watertight sealing cap, and is easy to install.

Spotlight is a bright LED light that is always ready and available when you need some extra light. Whether it's checking the jumpers on your motherboard or reseting the CMOS, the spotlight will always be at it's peak power. Spotlight plugs in and charges from your vehicle's cigarette lighter or one of our custom 5.25" computer chassis drive bays with 12V power ports!.