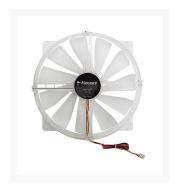

#### **Short Description**

Koolance high quality, dual ball-bearing fan with blue LEDs.

Fan cables can be OPTIONALLY fully covered in nylon Techflex sleeving and premium heatshrink, colors of your choice by choosing this upgrade below.

# Description

Koolance high quality, dual ball-bearing fan with blue LEDs.

Fan cables can be OPTIONALLY fully covered in nylon Techflex sleeving and premium heatshrink, colors of your choice by choosing this upgrade below.