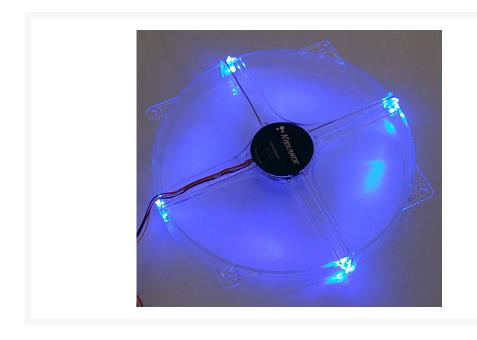

#### **Short Description**

Koolance high quality, dual ball-bearing fan with blue LEDs.

Fan cables can be OPTIONALLY fully covered in nylon Techflex sleeving and premium heatshrink, colors of your choice by choosing this upgrade below.

# Description

Koolance high quality, dual ball-bearing fan with blue LEDs.

Fan cables can be OPTIONALLY fully covered in nylon Techflex sleeving and premium heatshrink, colors of your choice by choosing this upgrade below.