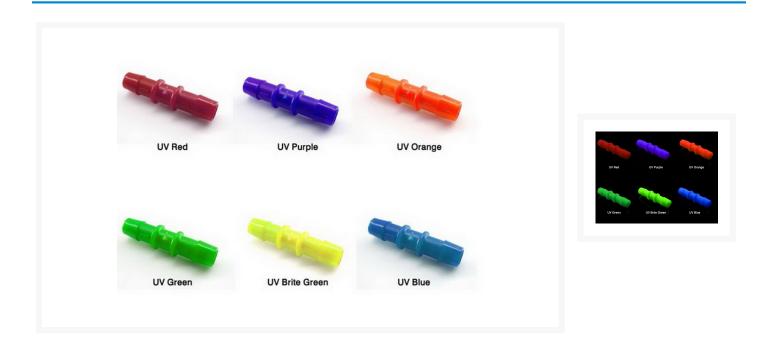

#### **Product Images**

#### Description

These new Primochill tubing couplers are designed specifically to connect 1/2" ID tubing to 1/2" tubing. Ideal for Primochill, Feser,

Swiftech, Danger Den, Tygon, Clearflex and various other 1/2" tubing systems. Perfect for salvaging short cut tubes! Both ports are barbed for this fitting for push on use with tubing. Requires plastic or metal clamps to secure to barbs. Brilliant UV colors match tubing colors and cooling loop color themes!

Specifcations:

- Polypropelene material
- Groved barbs for secure hold
- 1/2" barbs on both ends
- Brilliant UV colors!