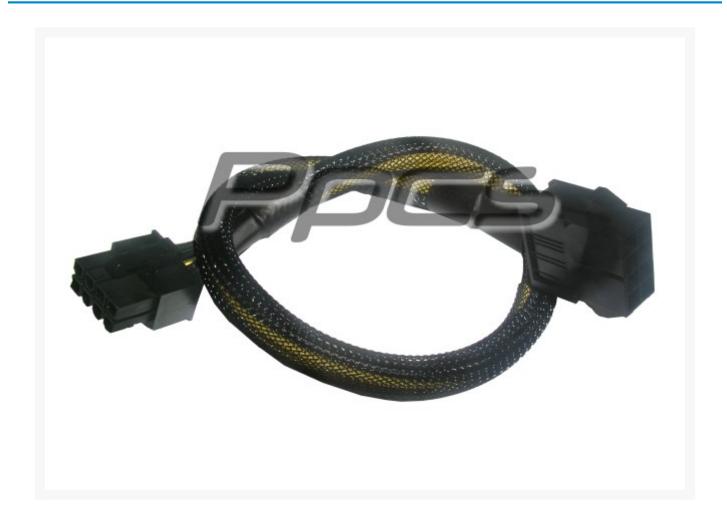

# 8-Pin EPS12V/ATX to 8-Pin PCI Express 2.0 Adapter Cable - 12" - Sleeved

\$12.95

## **Short Description**

\*\*\* NEW Custom made Male 8-pin EPS12V/ATX (for motherboards) to Female 8-pin PCI Express 2.0 adapter cable from Performance-PCs.com \*\*\*

This adapter can be used to convert any 8-pin power supply EPS12V/ATX cable to a 8-pin PCI Express 2 cable.

### **Product Details:**

\*\*\* NEW Custom made Male 8-pin EPS12V/ATX (for motherboards) to Female 8-pin PCI Express 2.0 adapter cable from Performance-PCs.com \*\*\*

This adapter can be used to convert any 8-pin power supply EPS12V/ATX cable to a 8-pin PCI Express 2 cable. This adapter is handy for any modern PSU you recently purchased that needs the 8-pin PCI Express 2 cable connection such as for the new Nvidia and ATI video cards. Adapter is 12" long.

Cable is fully covered in nylon Techflex sleeving and premium heatshrink, colors of your choice!