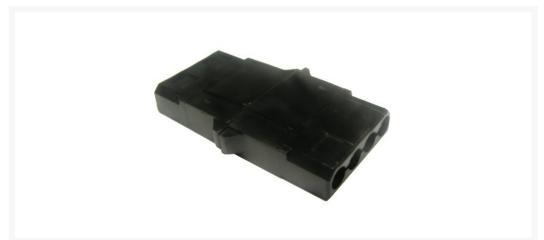

# PPCS Female 4-pin Molex to Female 4-Pin Molex Adapter

\$2.95

### **Short Description**

A Performance-PCs.com Custom made adapter. This handy adapter is a Molex 4-pin female connector to Molex 4-pin female connector to convert any 4-pin male ended cable or device to the opposite gender.

### **Product Details:**

A Performance-PCs.com Custom made adapter. This handy adapter is a Molex 4-pin female connector to Molex 4-pin female connector to convert