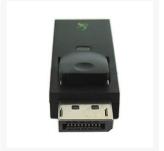

Performance-PCs.com

1701 R. J. Conlan Blvd. NE, Unit #5 Palm Bay, FL 32905, USA

Toll Free: 888-381-8222

www.performance-pcs.com sales@performance-pcs.com



Follow Us Twitter







# DisplayPort to HDMI Converter with LED

\$19.95

## **Product Images**







# **Short Description**

DP to HDMI Converter makes it easy to integrate DisplayPort PC or Laptop and HDTV.

## Description

#### **Product Details:**

DP to HDMI Converter makes it easy to integrate DisplayPort PC or Laptop and HDTV. You can watch movies or even a presentation direct from your PC or Laptop with DisplayPort.

### **Features**

#### Features:

- Compliant with DisplayPort 1.1 specification for both 1.62 and 2.7 Gbps
- Compliant with HDMI 1.3a specification up to 2.25 Gbps
- Support full DisplayPort link training
- ESD protact: Human Body Mode at 8kV, Machine Mode at 400V and Charged Device Mode at 2kV
- HDTV: 480i/p, 576i/p, 1080i/p
- Standby mode current: 64uA
- LED indicator: Cable link status

## **Additional Information**

| SKU            | GDP360               |
|--