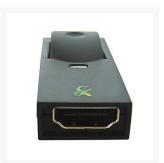

Performance-PCs.com

1701 R. J. Conlan Blvd. NE, Unit #5 Palm Bay, FL 32905, USA

Toll Free: 888-381-8222

www.performance-pcs.com sales@performance-pcs.com



Follow Us Twitter







# DisplayPort to HDMI Converter with LED

\$19.95

## **Product Images**







# **Short Description**

DP to HDMI Converter makes it easy to integrate DisplayPort PC or Laptop and HDTV.

## Description

#### **Product Details:**

DP to HDMI Converter makes it easy to integrate DisplayPort PC or Laptop and HDTV. You can watch movies or even a presentation direct from your PC or Laptop with DisplayPort.

### **Features**

#### Features:

- Compliant with DisplayPort 1.1 specification for both 1.62 and 2.7 Gbps
- Compliant with HDMI 1.3a specification up to 2.25 Gbps
- Support full DisplayPort link training
- ESD protact: Human Body Mode at 8kV, Machine Mode at 400V and Charged Device Mode at 2kV
- HDTV: 480i/p, 576i/p, 1080i/p
- Standby mode current: 64uA
- LED indicator: Cable link status

## **Additional Information**

| SKU            | GDP360               |
|