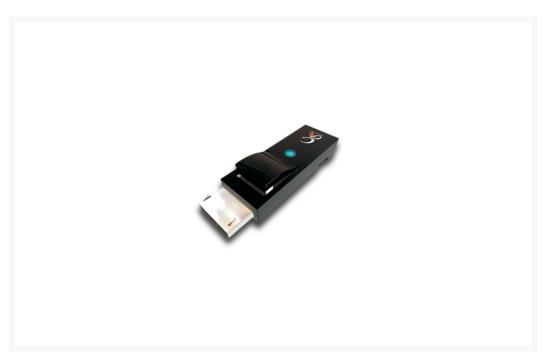

# DisplayPort to HDMI Converter with LED

\$19.95

# **Short Description**

DP to HDMI Converter makes it easy to integrate DisplayPort PC or Laptop and HDTV.

#### **Product Details:**

DP to HDMI Converter makes it easy to integrate DisplayPort PC or Laptop and HDTV. You can watch movies or even a presentation direct from your PC or Laptop with DisplayPort.