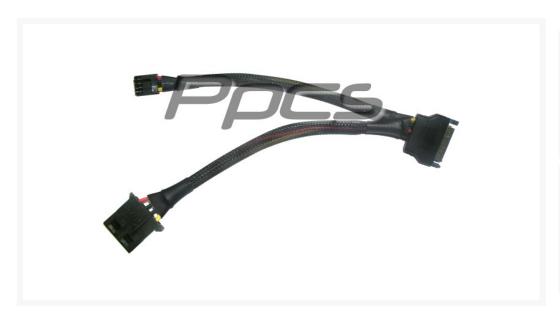

# SATA Power Y Cable to (1) Floppy Power & (1) MOLEX Power - Sleeved

\$9.95

## **Short Description**

Standard SATA Power Y cable to split one SATA power connector to one SATA and one Molex power connectors. 15-pin Male SATA to 1 X 4-pin Female Floppy and 1 X 4-pin Female Molex.

#### **Product Details:**

Standard SATA Power Y cable to split one SATA power connector to one SATA and one Molex power connectors. 15-pin Male SATA

to 1 X 4-pin Female Floppy and 1 X 4-pin Female Molex. Finally a solution to split that one SATA connector to two different connectors!

• Cable is fully sleeved in nylon Techflex sleeving and premium heatshrink, colors of your choice!

#### Specifications:

| Type:       | SATA Power Adapter Cable (15-Pin SATA Power Male to (1) Floppy 4-Pin Female & (1) Molex 4-Pin Female) |
|-------------|-------------------------------------------------------------------------------------------------------|
| Length:     | 8" (205MM) each lead                                                                                  |
| Connection: | SATA (M) 15 P to One Floppy (F) 4 P & One Molex 4 P                                                   |
| Color:      | 2 x Red/2 x Yellow/4 x Black                                                                          |