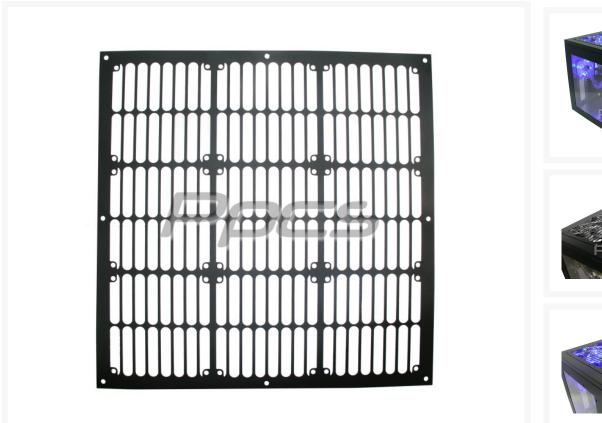

# PPCS Custom Magicool NOVA Black Powder Coated Steel Radiator Grill 9 X 120mm

\$99.00

# **Short Description**

Custom designed radiator grill from Performance-PCs.com is made specifically for the Magicool NOVA 9 x 120mm Radiator. The

radgrills are precision Waterjet cut from 18 gauge steel and powder coated for a finish that is both tough and beautiful! This is made only for the Nova radiator and will not fit any (3) triple rads.

### Description

Custom designed radiator grill from Performance-PCs.com is made specifically for the Magicool NOVA 9 x 120mm Radiator. The radgrills are precision Waterjet cut from 18 gauge steel and powder coated for a finish that is both tough and beautiful! This is made only for the Nova radiator and will not fit any (3) triple rads.