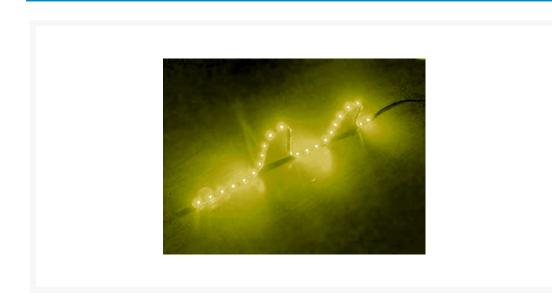

# Logisys 12" 12V LED Strip Light Sleeved - Amber

\$10.47 was \$14.95

### **Short Description**

The LED strip comes with different color of your choice. Its flexibility design offers unobstructed entrance for lighting professionals and for all lighting hobbyist to create endless imagination in lighting creation. The flexible nature of the product enables you to attach it to any curved surface, and with easy peel off 3M tape on the back.

#### Description

The LED strip comes with different color of your choice. Its flexibility design offers unobstructed entrance for lighting professionals and for all lighting hobbyist to create endless imagination in lighting creation. The flexible nature of the product enables you to attach it to any curved surface, and with easy peel off 3M tape on the back, there is no need to use any extra glue or chemical, and the LED lights were covered by silicon, it makes the product to withstand great strain without tearing or breaking, weather