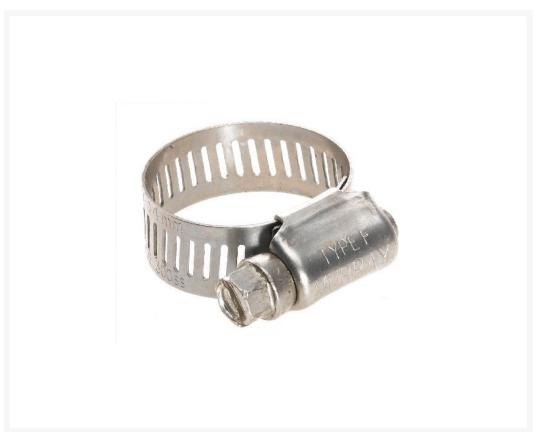

### **Short Description**

Stainless steel shielded hose clamp with zinc-plated screw. Also known as a worm-drive clamp, or smooth band clamp. These stainless steel shielded hose clamps are made to fit 3/4in.OD tubing.

# Description

Stainless steel shielded hose clamp with zinc-plated screw. Also known as a worm-drive clamp, or smooth band clamp. These stainless steel shielded hose clamps are made to fit 3/4in.OD tubin.

Installation Notes: Tighten screw with Phillips screwdriver, or hex key. To avoid leaks, always check clamps on a regular basis especially after relocation of case or components.