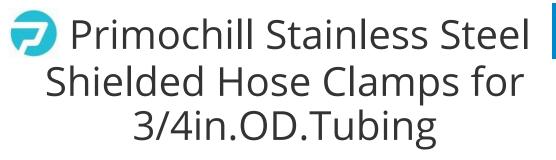

### **Short Description**

Stainless steel shielded hose clamp with zinc-plated screw. Also known as a worm-drive clamp, or smooth band clamp. These stainless steel shielded hose clamps are made to fit 3/4in.OD tubing.

# Description

Stainless steel shielded hose clamp with zinc-plated screw. Also known as a worm-drive clamp, or smooth band clamp. These stainless steel shielded hose clamps are made to fit 3/4in.OD tubin.

#### Features:

- Smooth inner band with rounded edges to protect your tubing.
- Durable and corrosion resistant.
- Reusable and offers a longer lasting hold over nylon hose clamps.
- Band measures 13mm wide by 0.60mm thick.