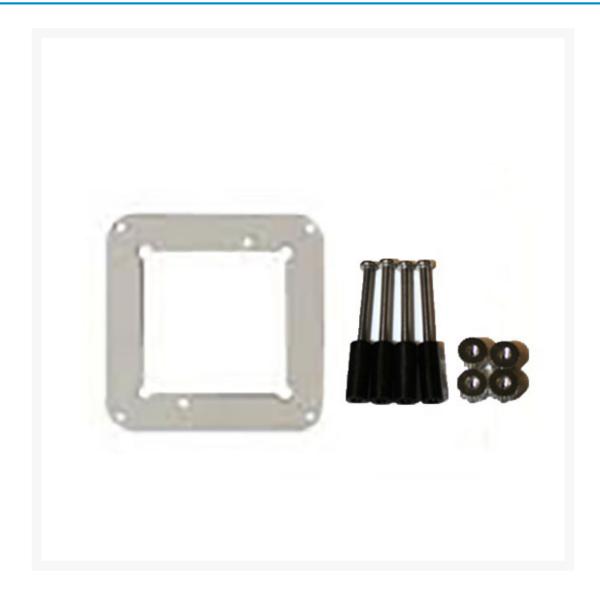

# **Short Description**

Graphics Card Mounting Kit. Compatible GPU waterblocks: MCW60, MCW80, MCW82

### Description

Graphics Card Mounting Kit

Compatible GPU waterblocks: MCW60, MCW80, MCW82

Compatible Graphics Cards (reference models only):

Pre-2009: nVidia GeForce 9 series
Post 2009: nVidia GeForce 200 series