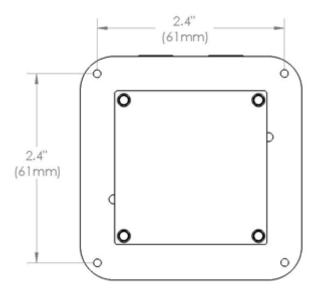

#### **Dimensions**

To ensure compatibility of this mounting kit with your graphics card, please measure the distance between the 4 mounting holes surrounding the GPU (in the center section of the printed circuit board), and compare them to the dimensions listed below: