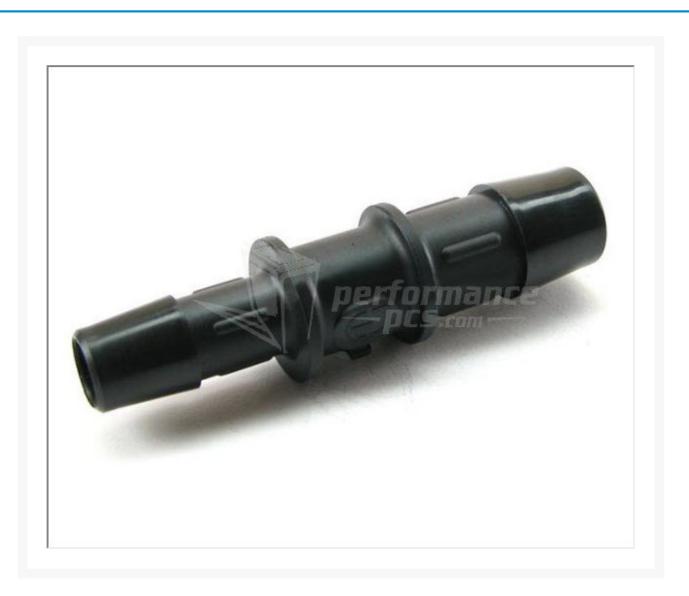

# Polypropylene UV Reactive Leakproof Reducer 1/2" to 3/8" - Black

#### Short Description

These reducers are designed to reduce 1/2" ID tubing to 3/8" ID tubing. Ideal for using various Swiftech, Danger Den and other water blocks in a 1/2" ID system.

## Description

•

.

These reducers are designed to reduce 1/2" ID tubing to 3/8" ID tubing. Ideal for using various Swiftech, Danger Den and other water blocks in a 1/2" ID system.