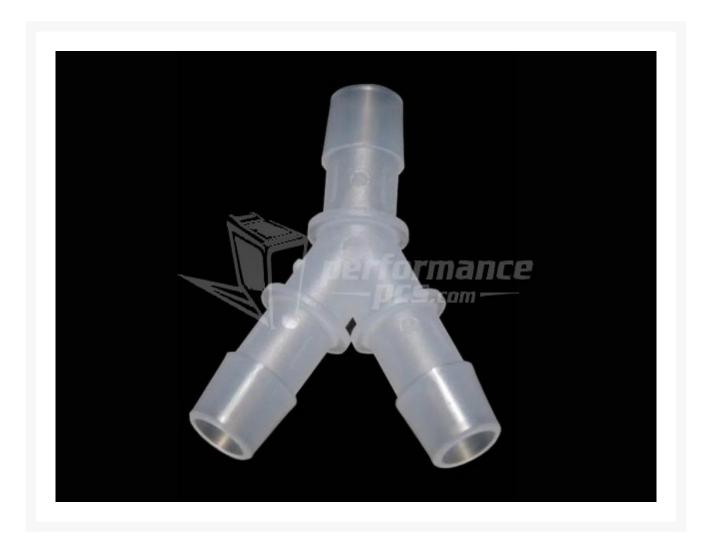

# Polypropylene "Y" Fitting 1/4"

\$1.99

#### **Short Description**

These Y fittings are designed specifically for 1/4" ID tubing. Ideal for Swiftech, Danger Den and various 1/4" ID tubing systems.

# Description

These Y fittings are designed specifically for 1/4" ID tubing. Ideal for Swiftech, Danger Den and various 1/4" ID tubing systems.

## **Additional Information**

| Brand         | Primochill   |
|---------------|--------------|
| SKU           | Y-FITTING-14 |
| Weight        | 0.1000       |
| Fitting Type  | Barb         |
| Fitting Size  | 1/4"         |
| Fitting Angle | Y-Angle      |