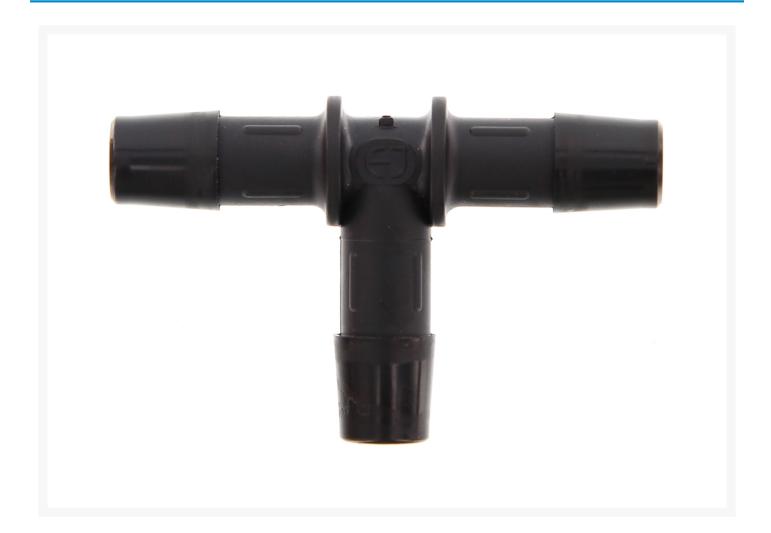

## **Short Description**

These T fittings are designed specifically for 3/8" ID tubing. Ideal for Swiftech, Danger Den and various 3/8" ID tubing systems.

## Description

These T fittings are designed specifically for 3/8" ID tubing. Ideal for Swiftech, Danger Den and various 3/8" ID tubing systems.