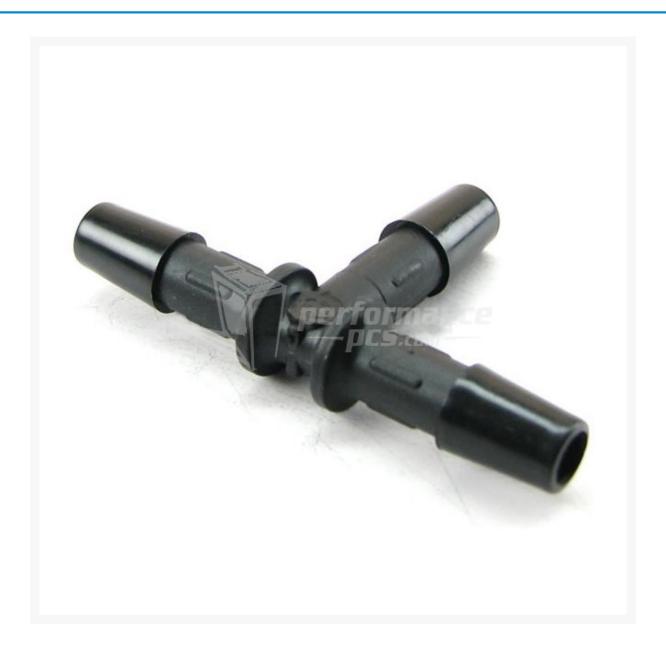

## **Short Description**

These T fittings are designed specifically for 1/4" ID tubing. Ideal for Swiftech, Danger Den and various 1/4" ID tubing systems.

## Description

These T fittings are designed specifically for 1/4" ID tubing. Ideal for Swiftech, Danger Den and various 1/4" ID tubing systems.