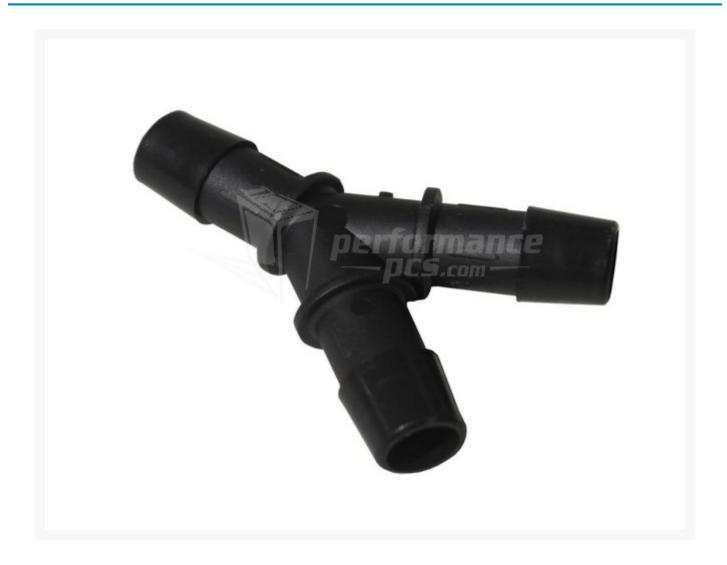

## **Short Description**

These Y fittings are designed specifically for 1/2" ID tubing. Ideal for Swiftech, Danger Den and various 1/2" ID tubing systems.

## Description

These Y fittings are designed specifically for 1/2" ID tubing. Ideal for Swiftech, Danger Den and various 1/2" ID tubing systems.