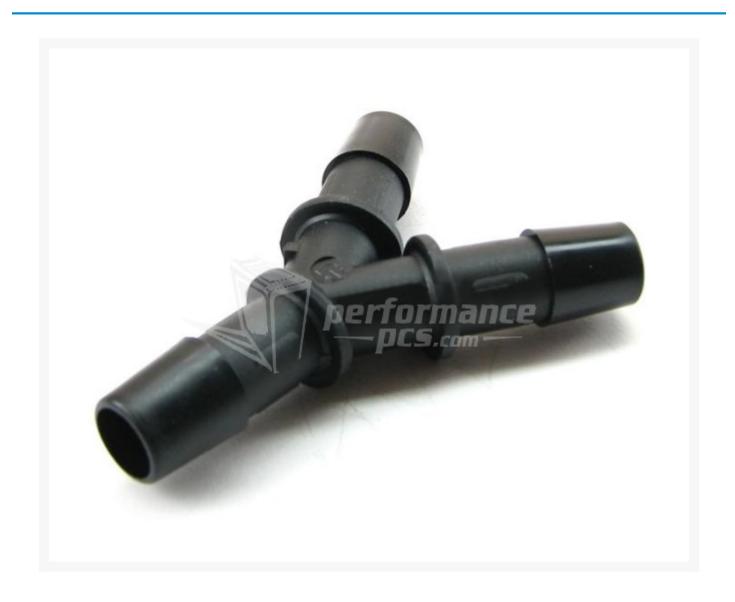

# Polypropylene "Y" Fitting \$1.99 3/8" - Black

### Short Description

These Y fittings are designed specifically for 3/8" ID tubing. Ideal for Swiftech, Danger Den and various 3/8" ID tubing systems.

#### Description

These Y fittings are designed specifically for 3/8" ID tubing. Ideal for Swiftech, Danger Den and various 3/8" ID tubing systems.