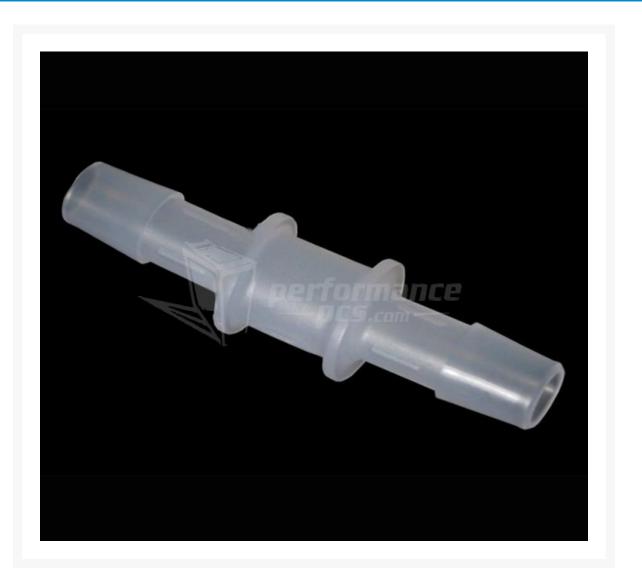

## Short Description

These couplers are designed to connect two pieces of 3/8" ID tubing. Ideal for using various Swiftech, Danger Den and other water blocks in a 3/8" ID system.

### Description

These couplers are designed to connect two pieces of 3/8" ID tubing. Ideal for using various Swiftech, Danger Den and other water blocks in a 3/8" ID system.