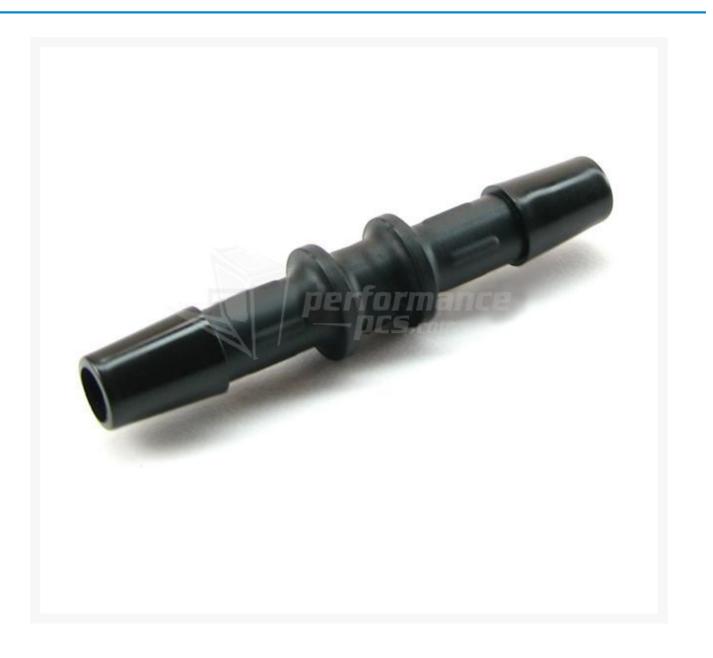

# Short Description

These couplers are designed to connect two pieces of 1/4" ID tubing. Ideal for using various Swiftech, Danger Den and other water blocks in a 1/4" ID system.

## Description

These couplers are designed to connect two pieces of 1/4" ID tubing. Ideal for using various Swiftech, Danger Den and other water blocks in a 1/4" ID system.