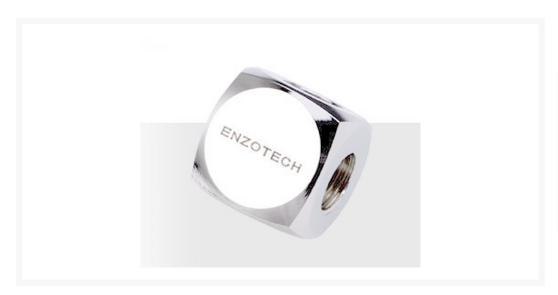

#### **Short Description**

The Enzotechnology G1/4" CPS-L Block is a machined brass water cooling accessory useful for making tight corners and internal case clean up a breeze. The block can be used with any G1/4" threaded fitting(s).

#### Description

The Enzotechnology G1/4" CPS-L Block is a machined brass water cooling accessory useful for making tight corners and internal case clean up a breeze. The block can be used with any G1/4" threaded fitting(s).

Specifications:

| Dimensions (mm) | 25(L) x 25(W) x 25(H) |
|-----------------|-----------------------|
|-----------------|-----------------------|

| Thread Type:     | G1/4"                          |
|------------------|--------------------------------|
| Available Ports: | 2                              |
| Finish:          | Nickel Plate (Metallic Silver) |