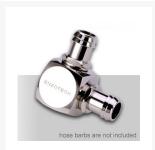

#### **Short Description**

The Enzotechnology G1/4" CPS-L Block is a machined brass water cooling accessory useful for making tight corners and internal case clean up a breeze. The block can be used with any G1/4" threaded fitting(s).

#### Description

The Enzotechnology G1/4" CPS-L Block is a machined brass water cooling accessory useful for making tight corners and internal case clean up a breeze. The block can be used with any G1/4" threaded fitting(s).

Specifications:

| Dimensions (mm) | 25(L) x 25(W) x 25(H) |
|-----------------|-----------------------|
|-----------------|-----------------------|

| Thread Type:     | G1/4"                          |
|------------------|--------------------------------|
| Available Ports: | 2                              |
| Finish:          | Nickel Plate (Metallic Silver) |