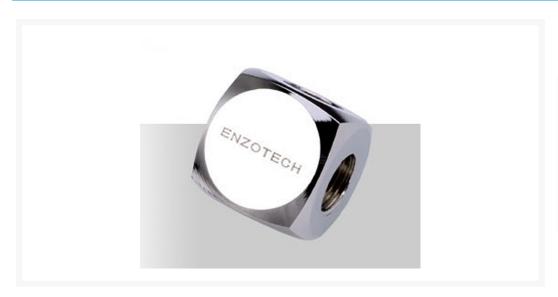

#### **Short Description**

The Enzotechnology G1/4" CPS-L Block is a machined brass water cooling accessory useful for making tight corners and internal case clean up a breeze. The block can be used with any G1/4" threaded fitting(s). This is a darker fitting not black but a dark gray compared to the Siver color.

#### Description

The Enzotechnology G1/4" CPS-L Block is a machined brass water cooling accessory useful for making tight corners and internal case clean up a breeze. The block can be used with any G1/4" threaded fitting(s). This is a darker fitting not black but a dark gray compared to the Siver color.

Specifications:

1

| Dimensions (mm)  | 25(L) × 25(W) × 25(H)        |
|------------------|------------------------------|
| Thread Type:     | G1/4"                        |
| Available Ports: | 2                            |
| Finish:          | Nickel Plate (Metallic Gray) |