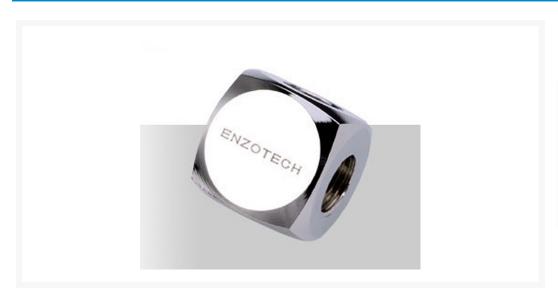

# Enzotech G1/4" BCPG-T Block - Metallic Gray

\$7.95

#### **Short Description**

The Enzotech G1/4" CPS-T Block is a machined brass water cooling accessory useful for making tight corners and internal case clean up a breeze. The block can be used with any G1/4" threaded fitting(s). This is a darker fitting not black but a dark gray compared to the Siver color.

Specifications:

1

| Dimensions (mm)  | 25(L) x 25(W) x 25(H)        |
|------------------|------------------------------|
| Thread Type:     | G1/4"                        |
| Available Ports: | 3                            |
| Finish:          | Nickel Plate (Metallic Gray) |