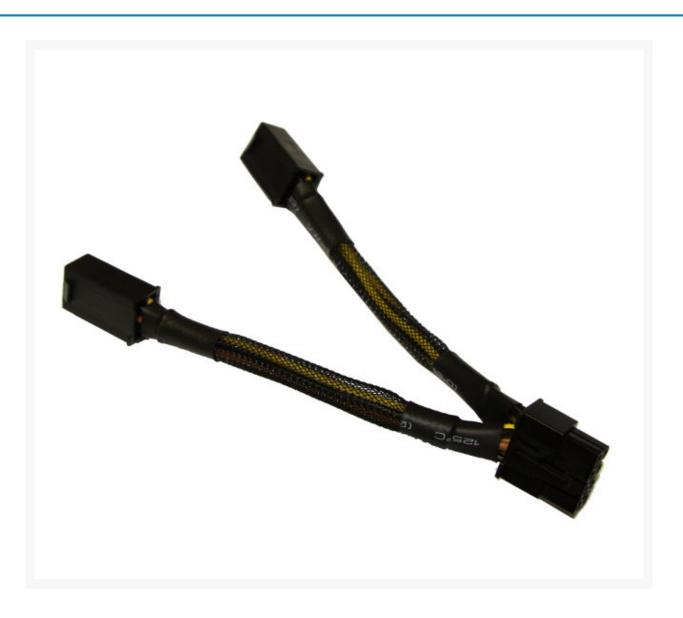

### **Product Images**

\*\*\* NEW Custom made dual Male 6-pin PCI Express to Single Female 8-pin PCI Express 2.0 adapter cable from Performance-PCs.com \*\*\*

This adapter can be used to convert any two 6-pin power supply PCI Express cables to a one 8-pin PCI Express 2.0 cable.

#### Product Details:

\*\*\* NEW Custom made dual Male 6-pin PCI Express to Single Female 8-pin PCI Express 2.0 adapter cable from Performance-PCs.com \*\*\*

This adapter can be used to convert any two 6-pin power supply PCI Express cables to a one 8-pin PCI Express 2.0 cable. This adapter is handy for any modern PSU you recently purchased that needs an extra 8-pin PCI Express cable connection such as for the new Nvidia and ATI video cards. Cable is 12" long or can be optionally modified to a shorter 6" length. Not for use for motherboard 8-pins!

Cable is fully covered in nylon Techflex sleeving and premium heatshrink, colors of your choice!