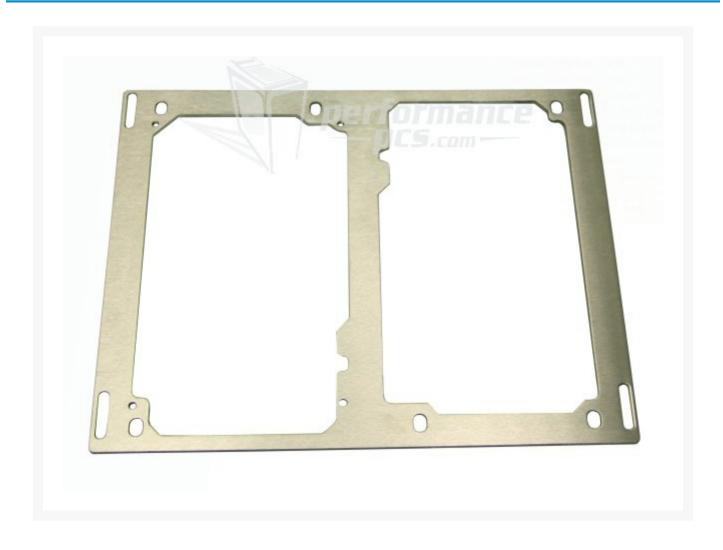

# Lian Li Dual PSU Bracket for PC-V2010B Cases -Silver

\$12.95

## **Short Description**

Lian Li Rear case Dual PSU bracket for the NEW PCV-2X1X series cases. Use for cases that require dual PSU's mounted in opposite orientation to power a heavily loaded system. This is the same PSU bracket as on PC-V2010 and PC-V2110 full tower cases. Aluminum construction.

#### Description

Lian Li Rear case Dual PSU bracket for the NEW PCV-2X1X series cases. Use for cases that require dual PSU's mounted in opposite orientation to power a heavily loaded system. This is the same PSU bracket as on PC-V2010 and PC-V2110 full tower cases. Aluminum construction.