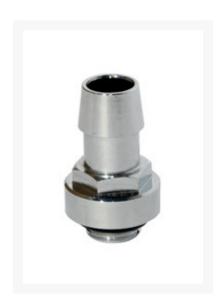

# Swiftech G 1/4" x 1/2 " Barb Tall Body, High Polish Chrome Plated Brass Fitting

#### Short Description

1/4 in. BSPP (G1/4) x 1/2 in. barb Tall body, High Polish Chrome plated brass Fitting.

### Description

1/4 in. BSPP (G1/4) x 1/2 in. barb Tall body, High Polish Chrome plated brass Fitting

Compatibility: 1/4" BSPP, G1/4, NPSM threads Includes: Fitting, o-ring Material: chrome plated brass