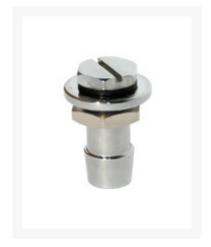

# Remote Fill-port, High Polish Chrome Plated Brass Body

\$9.95 As low as \$6.99

## **Short Description**

Remote fill-port with 1/2" barb, High Polish Chrome Plated Brass body

# Description

Remote fill-port with 1/2" barb, High Polish Chrome Plated Brass body

Includes:

barbed port fitting, 1/4" bspp plug & o-ring, nut