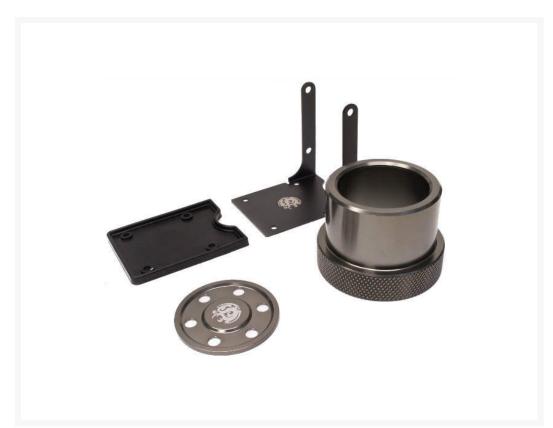

# **Short Description**

There is no doubt that Laing Pumps are just boring looking even though they reign supreme on coolant flow. This all changes with the NEW Bitspower D5/MCP655 MOD Kit! This beautiful black chrome housing replaces the large stock body of all Laing D5, Koolance PMP-450, and Swiftech MCP-655 pumps.

## Description

There is no doubt that Laing Pumps are just boring looking even though they reign supreme on coolant flow. This all changes with the NEW Bitspower D5/MCP655 MOD Kit! This beautiful black chrome housing replaces the large stock body of all Laing D5, Koolance PMP-450, and Swiftech MCP-655 pumps. This kit is like hot rodding your pump the same way a racers trick out their engines. This shiny black sparkle finished casing is easy to install and is sealed with an included black sparkle sealing ring. This will look great through your case window and is one of our new top 5 mods for watercooling builds!