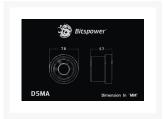

### **Additional Information**

| Brand          | Bitspower     |
|----------------|---------------|
| SKU            | BP-D5MA-BK2   |
| Weight         | 1.0000        |
| Color          | Black Chrome  |
| Pump Type      | Laing D5      |
| Material       | Aluminum      |
| Vendor SKU/EAN | 4711946735906 |