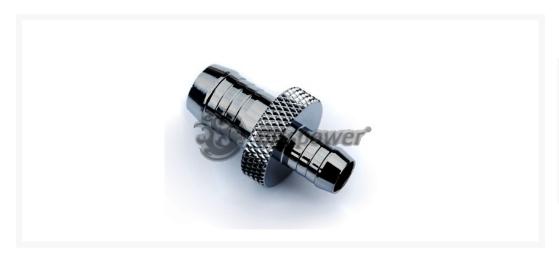

## **Features**

- True Hi-Flow Design.
- Hi-Quality Brass Material.
- Outstanding Outlook.
- RoHS Ready

## **Specifications**

• Product Name: Bitspower Black Sparkle 3/8" to 1/4" Fitting

• Model Name : BP-BSWP-C37

• Material : Hi-Quality Brass, Nickel plated

## Additional Information

| Brand          | Bitspower    |
|----------------|--------------|
| SKU            | BP-BSWP-C37  |
| Weight         | 0.2000       |
| Special Order  | No           |
| Fitting Type   | Extension    |
| Fitting Size   | 1/4" x 3/8"  |
| Fitting Angle  | Straight     |
| Fitting Finish | Black Chrome |
| Special Price  | \$4.46       |