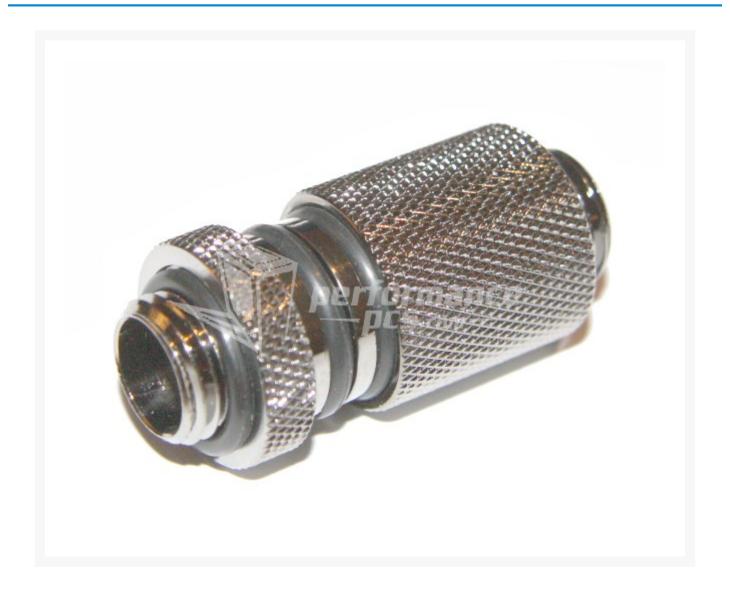

### **Short Description**

This is the finest made fittings we have ever offered! This is a special mini D-Plug set for direct connection on watercooling parts, such as pumps, making removal extremely easy. Can be use for any product that use G 1/4" fittings. This fitting set is longer than the BP-WTP-C07 part when your hardware needs to be a bit further apart. These will screw into any available port. Learn the name; Bitspower Premium water cooling products!

### Description

This is the finest made fittings we have ever offered! This is a special mini D-Plug set for direct connection on watercooling parts, such as pumps, making removal extremely easy. Can be use for any product that use G 1/4" fittings. This fitting set is longer than the BP-WTP-C07 part when your hardware needs to be a bit further apart. These will screw into any available port. Learn the name; Bitspower Premium water cooling products!

### **Specifications**

• Material : Hi Quality Brass with Shiny Silver coating

• Thread : G1/4"