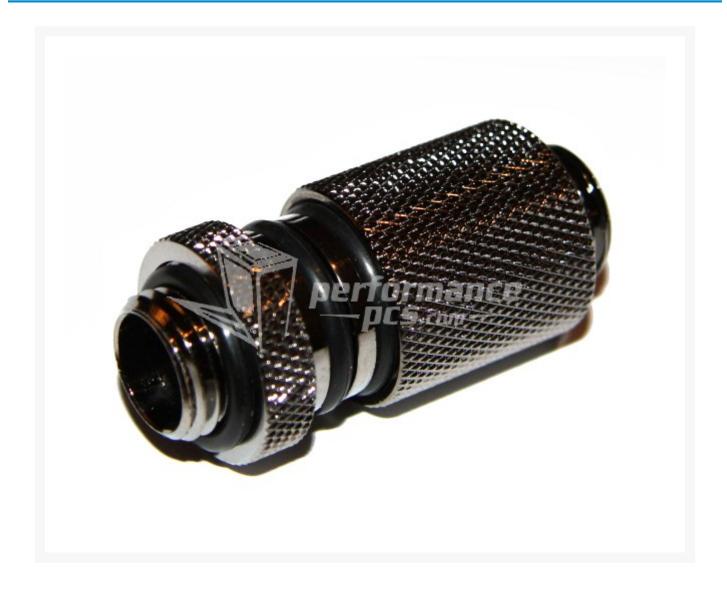

### **Short Description**

This is the finest made fittings we have ever offered! This is a special mini D-Plug set for direct connection on watercooling parts, such as pumps, making removal extremely easy. Can be use for any product that use G 1/4" fittings. This fitting set is longer than the BP-WTP-C07 part when your hardware needs to be a bit further apart. These will screw into any available port. Learn the name; Bitspower Premium water cooling products!

### Description

This is the finest made fittings we have ever offered! This is a special mini D-Plug set for direct connection on watercooling parts, such as pumps, making removal extremely easy. Can be use for any product that use G 1/4" fittings. This fitting set is longer than the BP-WTP-C07 part when your hardware needs to be a bit further apart. These will screw into any available port. Learn the name; Bitspower Premium water cooling products!

### **Specifications**

• Material : Hi Quality Brass with Black Sparkle coating

• Thread : G1/4"