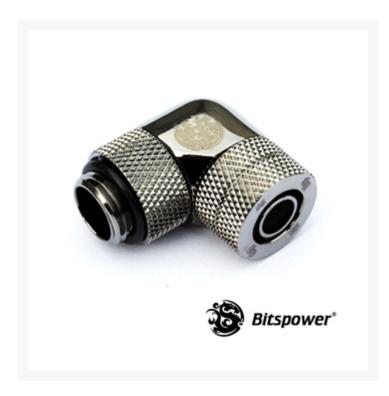

# Bitspower G1/4" Black Sparkle Compression Rotary Angle Fitting for Tube 10/8MM

Special Price \$10.46 was \$13.95

#### Features

- Real Hi-Flow Design.
- Hi-Quality Copper Material.
- 360-Degree Rotray Angle.
- Outstanding Outlook.

- RoHS Ready
- Special Design for PC Water Cooling
- Hidden O-Ring Design
- Compression Fitting Designed For ID 1/4" (8MM) with OD 3/8" (10MM)

### Specifications

- Product Name : G1/4" Black Sparkle Compression Rotary Angle Fitting for Tube 10/8MM
- Tubing Size : ID 1/4" With OD 3/8" (thin wall PVC type tubing)
- Model Name : BP-BSLRIV
- Material : Hi-Quality Brass
- Color : Black