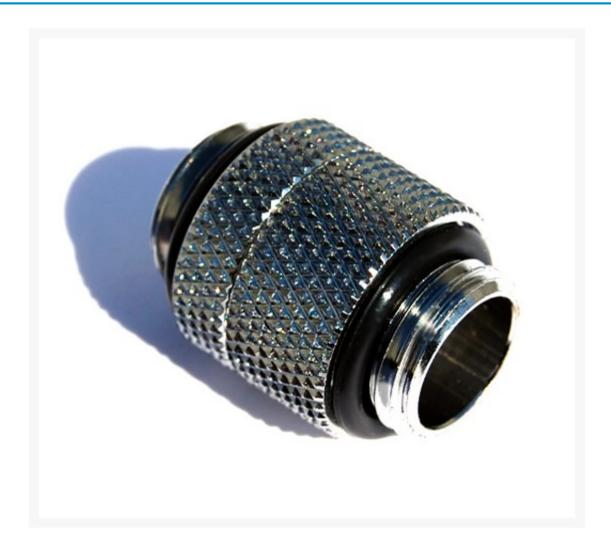

# Bitspower G1/4" Black Sparkle Male to Male Rotary Adapter

\$9.50

## **Product Images**

#### **Features**

- True Hi-Flow Design.
- Hi Quality Brass Material.
- Full 360-Degree Rotation.
- High durability Black Nickel finish.
- Hiding O-Ring Design
- RoHS Compliant

## Specifications

• Material : Hi Quality Brass with Black Sparkle coating

• Thread : 2 x male G1/4"