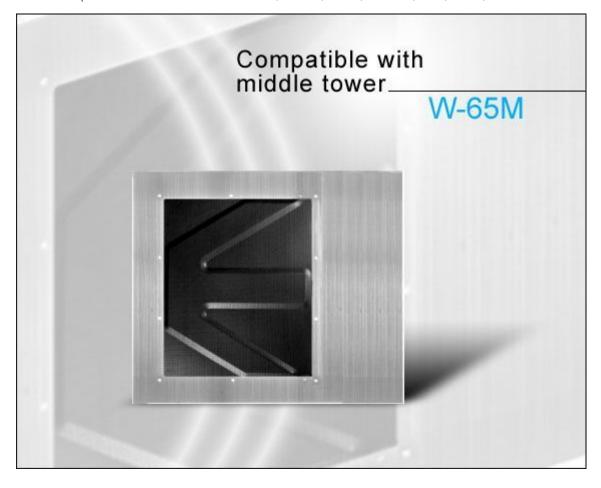

## **Short Description**

Factory made window side panel for Lian-Li Aluminum midtower cases. Panel will fit Lian-Li midtower case models of compatible size such as (PC-6X, PC-6XXX). This can also be a replacement for your midtower if you damaged your window while modding.

### Description

Factory made window side panel for Lian-Li Aluminum midtower cases. Panel will fit Lian-Li midtower case models of compatible size such as (PC-6X, PC-6XXX). This can also be a replacement for your midtower if you damaged your window while modding.

#### **Features**

- Anodized Aluminum side panel
- Unique "M" Pattern
- 13" x 11.5" window
- Silver Anodized (brushed aluminum) is a perfect match for the above listed models.
- Compatible with middle tower of PC-B25, PC-P60, PC-6X, PC-6010, PC-8, PC-7F, PC-60F and PC-7 series