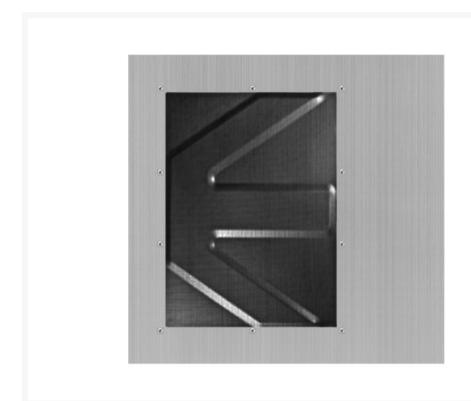

## **Short Description**

Factory made window side panel for Lian-Li Aluminum midtower cases. Panel will fit Lian-Li midtower case models of compatible size such as (PC-6X, PC-6XXX). This can also be a replacement for your midtower if you damaged your window while modding.

### Description

Factory made window side panel for Lian-Li Aluminum midtower cases. Panel will fit Lian-Li midtower case models of compatible size such as (PC-6X, PC-6XXX). This can also be a replacement for your midtower if you damaged your window while modding.

#### **Features**

- Anodized Aluminum side panel
- Unique "M" Pattern
- 13" x 11.5" window
- Silver Anodized (brushed aluminum) is a perfect match for the above listed models.
- Compatible with middle tower of PC-B25, PC-P60, PC-6X, PC-6010, PC-8, PC-7F, PC-60F and PC-7 series