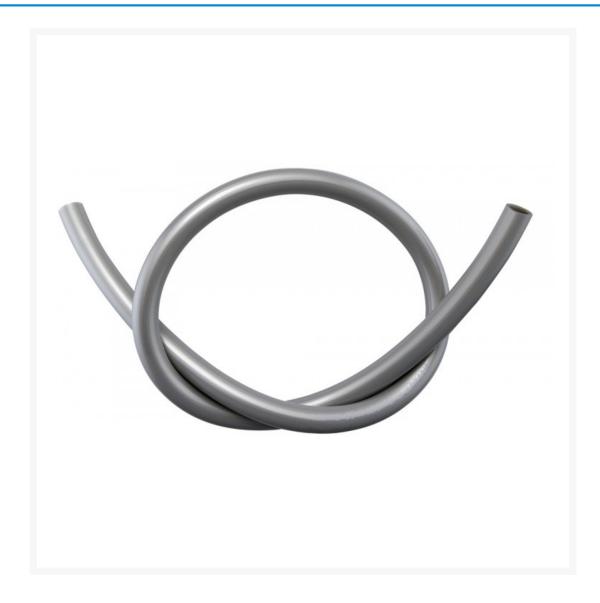

## **Short Description**

Silver PVC tubing: 13mm (1/2") internal diameter, 16mm (5/8") external diameter. (Note: Tubing is priced per foot, 30.5cm. If you purchase more than 1 foot, it will come in one uncut piece.)

## Description

Silver PVC tubing: 13mm (1/2") internal diameter, 16mm (5/8") external diameter. (Note: Tubing is priced per foot, 30.5cm. If you purchase more than 1 foot, it will come in one uncut piece.)