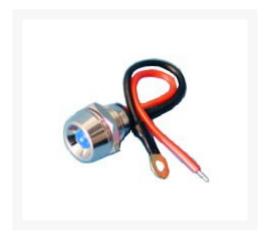

# Chrome LED Indicator Lights - Blue

\$3.99

## **Short Description**

This can be used to replace your PC cases LED indicator if it is damaged or just just want a higher quality better looking LED lamp. You can also use these when building your own case from scratch and need LED Indicators. These come in four colors.

#### Description

This can be used to replace your PC cases LED indicator if it is damaged or just just want a higher quality better looking LED lamp. You can also use these when building your own case from scratch and need LED Indicators. These come in four colors.

#### **Features**

- Perfect for a variety of DC applications.
- LEDs rated for 15mA 12 volts DC.
- Temperature rating up to 85° C.
- Estimated 100,000 hours life expectancy.
- 20 AWG lead wires.
- Manufactured with chrome housing and a nylon base.
- Recommended mounting hole" 7/16" diameter.