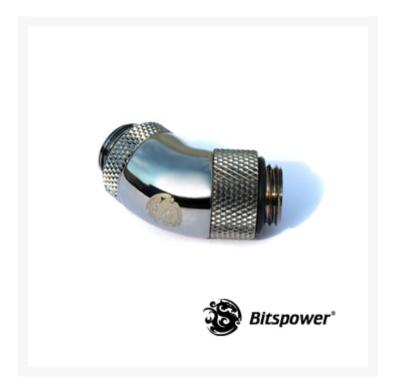

## **Features**

- True Hi-Flow Design.
- Hi Quality Brass Material.
- Full 360-Degree Rotation.
- High durability Nickel finish.
- Hiding O-Ring Design
- RoHS Compliant

## Specifications

• Material : Hi Quality Brass with Black Sparkle coating

• Thread : 2 x male G1/4"