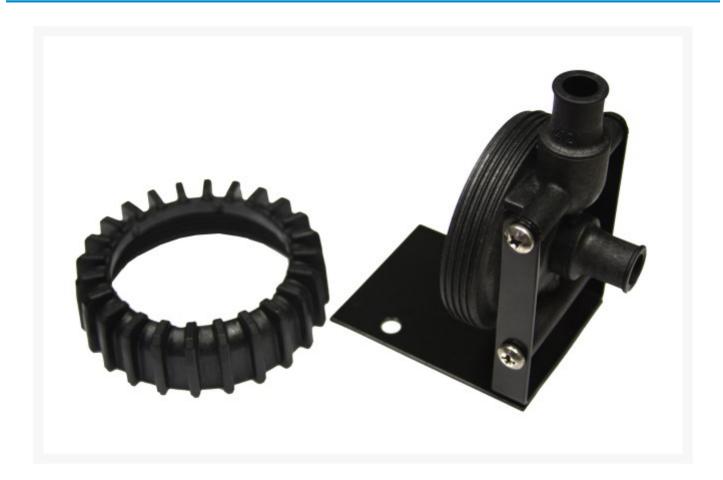

## **Short Description**

This kit includes 3 common parts found in any Laing D5 pump that commonly get damaged during installs and modding.

# Description

This kit includes 3 common parts found in any Laing D5 pump that commonly get damaged during installs and modding.

#### Includes:

- Outer body bezel
- Input-Output Nozzle housing
- Pump Mount bracket