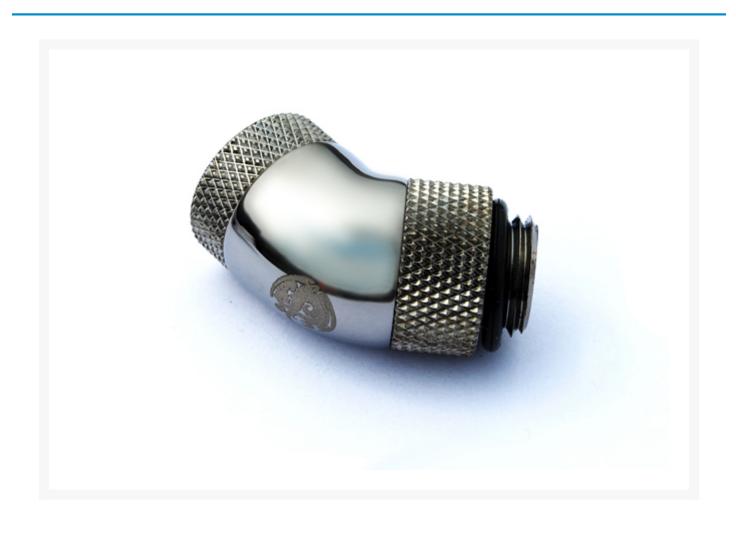

# Bitspower G 1/4" Black Sparkle Dual Rotary 45 Degree IG 1/4" Adapter

#### Description

These new G 1/4" Dual 45 degree angle adapters are perfect for tight spaces and change the direction of your water input or

output without affecting flow. These have a lower restriction For 45 Degree Application. With 360 degree rotary fitting on one end you can secure the connection yet still twist the direction of the fitting to any angle you desire. No more kinked tubing! These are the bomb!

#### Features

- Real Hi-Flow Design.
- Hi-Quality Copper Material.
- Lower restriction For 45 Degree Application.
- Off-Center function Ready.
- 360-Degree Rotary Angle.
- Outstanding Outlook.
- RoHS Ready