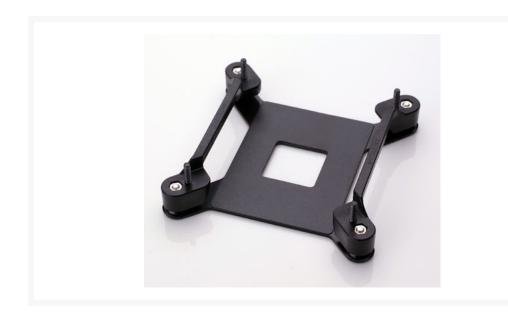

#### **Product Details:**

The advantages of 1366-E Retention Modules are to ensure that the Extreme-X/ Ultra-X is mounted securely on Intel LGA 1366 platforms. It has the same 4 mounting points as the Intel socket 775 style, thereby providing better contact with the CPU and cooler. This gives LGA1366 platform users more flexibility to adjust the air flow for achieving the best cooling performance.

Caution! 1366-E Retention modules are designed to be used with Enzotech Products "only"!