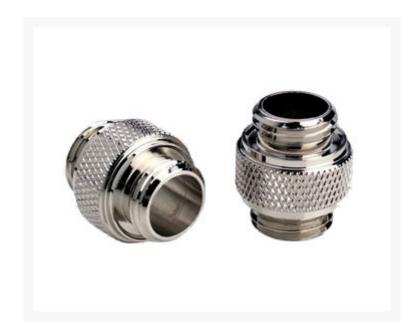

### **Product Images**

### **Short Description**

New Extreme quality High drain plug fitting from Enzotechnology. These fittings are for connecting two female G 1/4 threads for your water loop.

### Description

New Extreme quality High drain plug fitting from Enzotechnology. These fittings are for connecting two female G 1/4 threads for your water loop.

Specifications:

• Price is for one (1) piece

• Material: Nickel-plated brass

• Threads 2 x G1/4"

• Weight: 15g