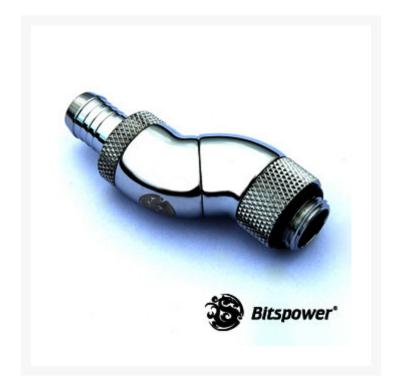

# Bitspower G 1/4" Black Sparkle Triple Rotary 90 Degree 3/8" Barb Fitting

\$11.96 was \$15.95

#### **Features**

- Real Hi-Flow Design.
- Hi-Quality Copper Material.
- Lower restriction For 90 Degree Application.
- Off-Center function Ready.
- 360-Degree Rotary Angle.
- Outstanding Outlook.

# Specifications

• Product Name : G 1/4" Black Sparkle Triple Rotary 90 Degree 3/8" Barb Fitting

• Model Name : BP-BS90R3II

• Material : Hi-Quality Brass with Nickel Finish

• Color : Black