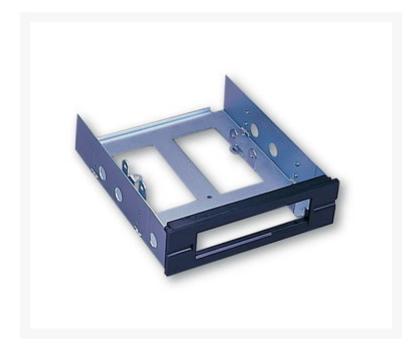

# Drivebays: 5.25" Drive Adapter/Cage to mount any 3.5" drive

\$3.99 was \$8.95

#### **Product Details:**

Drive Adapter/Cage to mount any 3.5" drive device into any standard 5.25" drive bay

# **Product Details:**

Drive Adapter/Cage to mount any 3.5" drive device into any standard 5.25" drive bay