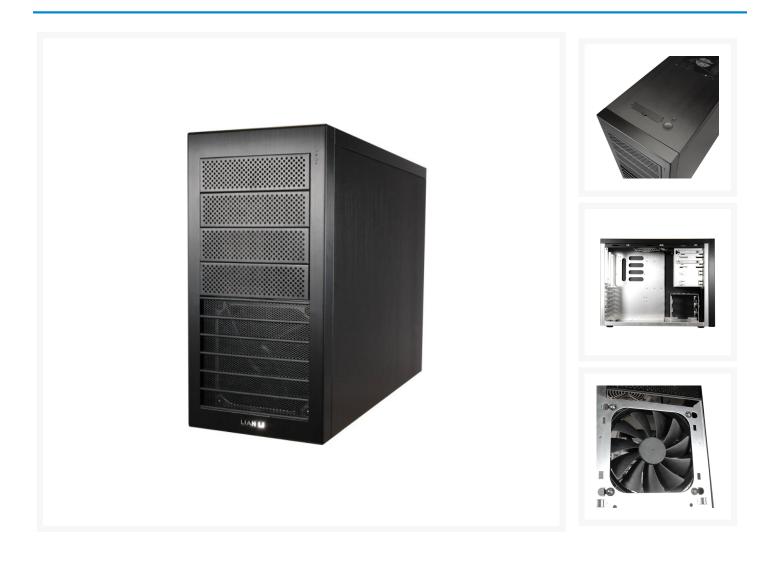

#### **Product Images**

#### **Product Details:**

Lian Li (PC-A06F-B) All Aluminum PC Tower Case- BLACK

Features:

• The idea for creating PC-A06F, is to save user's space, and no need to use poor performance hardware,

PC-A06F can fit standard ATX motherboard, power supply and powerful graphics card.

Creative Thermal Solutions:

- There is a 120mm fan on the top cover, exhaust the hot air out of the system to keep the hot air out of the system. 140mm intake fan fitted in the front of the chassis to input cool air through the HDD racks, and feed the cool air to the system, exhausted out by the PSU.
- There is a 140mm exhaust fan at the front of the chassis. The fan is extremely silent and can bring a good volume of air from outside the case
- There is a 120mm exhaust fan on the top cover. The fan is extremely silent and can bring a good volume of air out of the case.
- PC-A06F equipped a vented PCI bracket, it can improve the cooling issue at the lower part of the motherboard.

User Friendly:

- Multi-media port connectors follow international specification standards, with one connector for easy installation. Audio supports HD Audio or AC97 Audio. The dual design is for better compatibility options. All I/O ports on the top cover, allow for easy access, there is also a dust-free cover to protect these connectors.
- Lian Li patented anti-vibration HDD cage, with anti-vibration kit and special HDD mounting rack. User can easily install the HDD into the cage. And the rubber rings on the HDD, absorb the vibration to stop the noise.
- PC-A06F's front panel can be easily removed, with all the switches and wires mounted in the chassis, and therefore out of the way
- Top cover can be removed via four easy to reach screws. Ideal for modding projects.
- The case front intake fans has equipped air filter, to stop dust entering the chassis. These air filter were washable, environment friendl
- The new switch design for CD-ROM cage, user can easily remove CD-ROM without a screws. and Lian-li designer use plastics to absorb the vibration to reduce the noise, make sure steadiness of it.