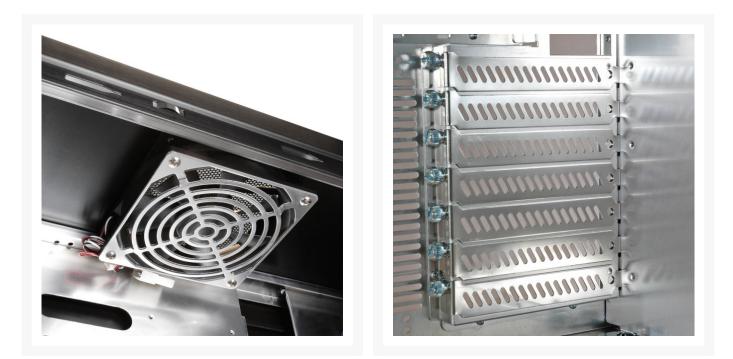

Creative Thermal Solutions:

- There is a 120mm fan on the top cover, exhaust the hot air out of the system to keep the hot air out of the system. 140mm intake fan fitted in the front of the chassis to input cool air through the HDD racks, and feed the cool air to the system, exhausted out by the PSU.
- There is a 140mm exhaust fan at the front of the chassis. The fan is extremely silent and can bring a good volume of air from outside the case
- There is a 120mm exhaust fan on the top cover. The fan is extremely silent and can bring a good volume of air out of the case.
- PC-A06F equipped a vented PCI bracket, it can improve the cooling issue at the lower part of the motherboard.

Creative Thermal Solutions:

• There is a 120mm fan on the top cover, exhaust the hot air out of the system to keep the hot air out of

the system. 140mm intake fan fitted in the front of the chassis to input cool air through the HDD racks, and feed the cool air to the system, exhausted out by the PSU.

- There is a 140mm exhaust fan at the front of the chassis. The fan is extremely silent and can bring a good volume of air from outside the case
- There is a 120mm exhaust fan on the top cover. The fan is extremely silent and can bring a good volume of air out of the case.
- PC-A06F equipped a vented PCI bracket, it can improve the cooling issue at the lower part of the motherboard.