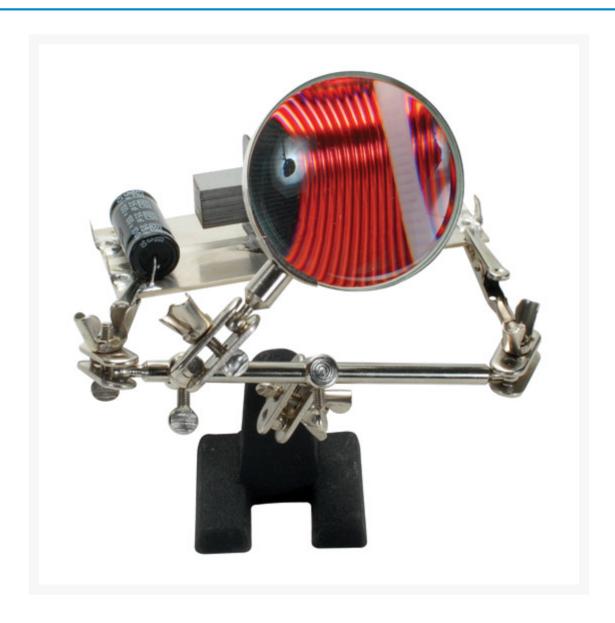

# Dual Helping Hands with Magnifier

\$9.95

## **Short Description**

Perfect for soldering, the helping hands can hold small components, PC boards, or anything that requires soldering or fine assembly. Includes magnifier. Will adjust to any angle. Net weight: 1-1/4 lbs. Dimensions:  $5" \times 5"$ .

#### Description

Perfect for soldering, the helping hands can hold small components, PC boards, or anything that requires soldering or fine assembly. Includes magnifier. Will adjust to any angle. Net weight: 1-1/4 lbs. Dimensions:  $5" \times 5"$ .