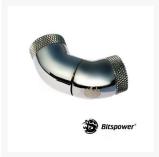

### **Short Description**

Bitspower announces it's new parts for water-cooling, snake-style adapters...maybe it's tubing replacement! These new G 1/4" angle adapters are perfect for tight spaces and change the direction of your water input or output without affecting flow. With 360 degree rotary movement you can secure the connection yet still twist the direction of the fitting to any angle you desire. No more kinked tubing! These are the bomb!

#### Description

Bitspower announces it's new parts for water-cooling, snake-style adapters...maybe it's tubing replacement! These new G 1/4" angle adapters are perfect for tight spaces and change the direction of your water input or output without affecting flow. With 360 degree rotary movement you can secure the connection yet still twist the direction of the fitting to any angle you desire. No more kinked tubing! These are the bomb!