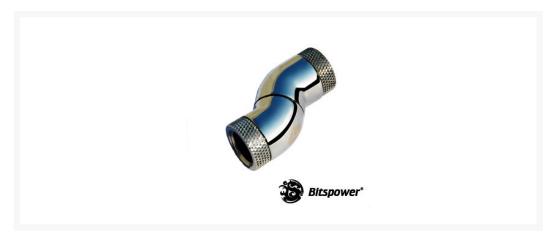

### **Short Description**

Bitspower announces it's new parts for water-cooling, snake-style adapters...maybe it's tubing replacement! These new G 1/4" angle adapters are perfect for tight spaces and change the direction of your water input or output without affecting flow. With 360 degree rotary movement you can secure the connection yet still twist the direction of the fitting to any angle you desire. No more kinked tubing! These are the bomb!

#### Description

Bitspower announces it's new parts for water-cooling, snake-style adapters...maybe it's tubing replacement! These new G 1/4" angle adapters are perfect for tight spaces and change the direction of your water input or output without affecting flow. With 360 degree rotary movement you can secure the connection yet still twist the direction of the fitting to any angle you desire. No more kinked tubing! These are the bomb!